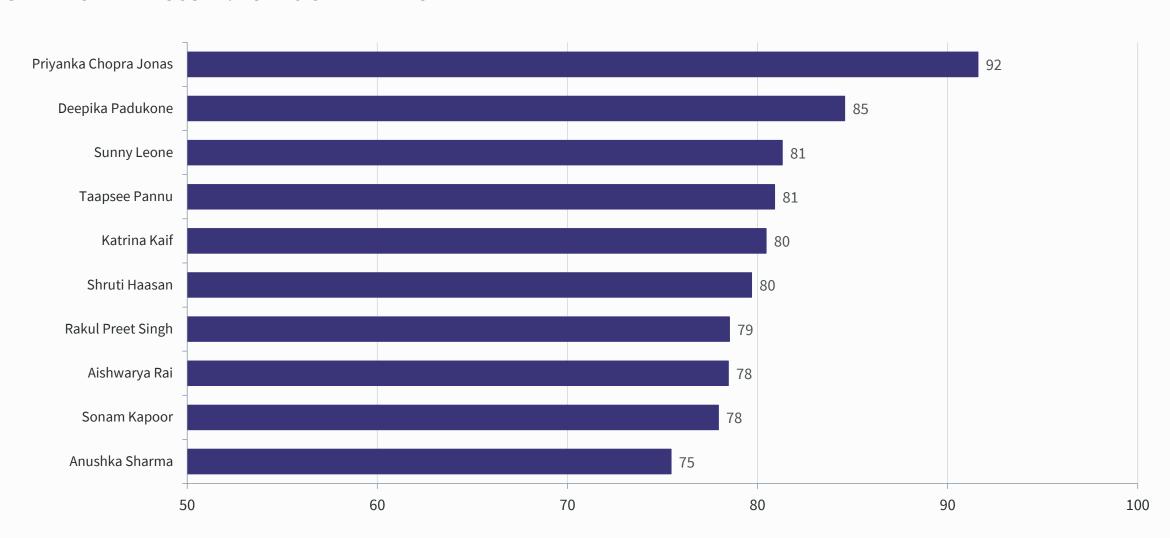

----|---------------|----------------|----------------|
| Emotional       | Cool         | Sensible      | Upper Class    | Tough & Rugged |
| Honest          | Funny        | Confident     | Good-looking   |                |
| Wholesome       | Spirited     | Hardworking   | Glamorous      |                |
| Family-oriented | Independent  | Inspirational | Cute           |                |
| Real            | Young        | Successful    |                |                |
| Down-to-earth   | Contemporary | Intelligent   |                |                |
| Friendly        | Innovative   |               |                |                |
| Caring          | Daring       |               |                |                |



**NYKAA** 

### **ORMAX CELEBLE SCORE: TOP 10 CELEBRITIES**





### NYKAA

### **ORMAX CELEBLE SCORE: TOP CELEBRITIES (OTHER DOMAINS)**



Hindi Film Star (Male)
Hrithik Roshan



Sports (Cricket)
KL Rahul



Regional Film Star (Telugu)
Samantha



Regional Film Star (Tamil)
Nayanthara



Regional Film Star (Marathi)
Sai Tamhankar



Regional Film Star (Punjabi) Neeru Bajwa



**Sports (Non-cricket) Sania Mirza** 



Digital/ Social Media Prajakta Koli (Mostly Sane)



### **LIFEBUOY**









### **LIFEBUOY**

### **DESIRED BRAND PROFILE**

| SINCERITY       | EXCITEMENT   | COMPETENCE    | SOPHISTICATION | RUGGEDNESS     |
|-----------------|--------------|---------------|----------------|----------------|
| Emotional       | Cool         | Sensible      | Upper Class    | Tough & Rugged |
| Honest          | Funny        | Confident     | Good-