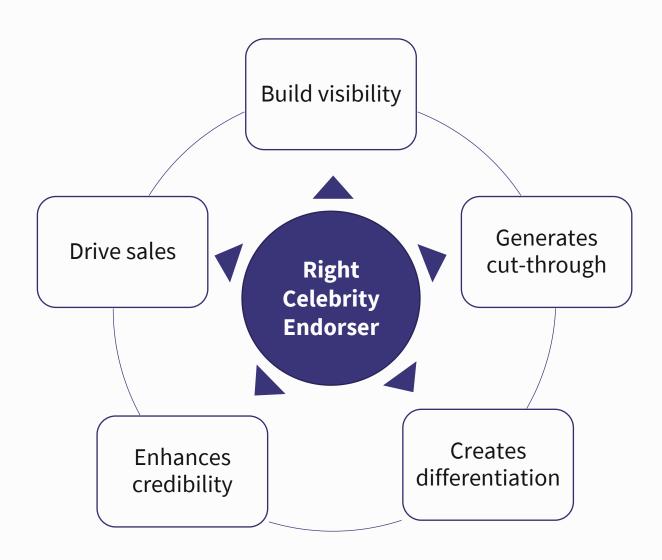

Perfect amalgamation of brand values and what the endorser stands for and represents

### THE ORMAX CELEBLE ADVANTAGE

Data-driven evaluation of 500+ celebrities across domains

Helps make a smarter celebrity endorser choice, one that is 'right' for the brand