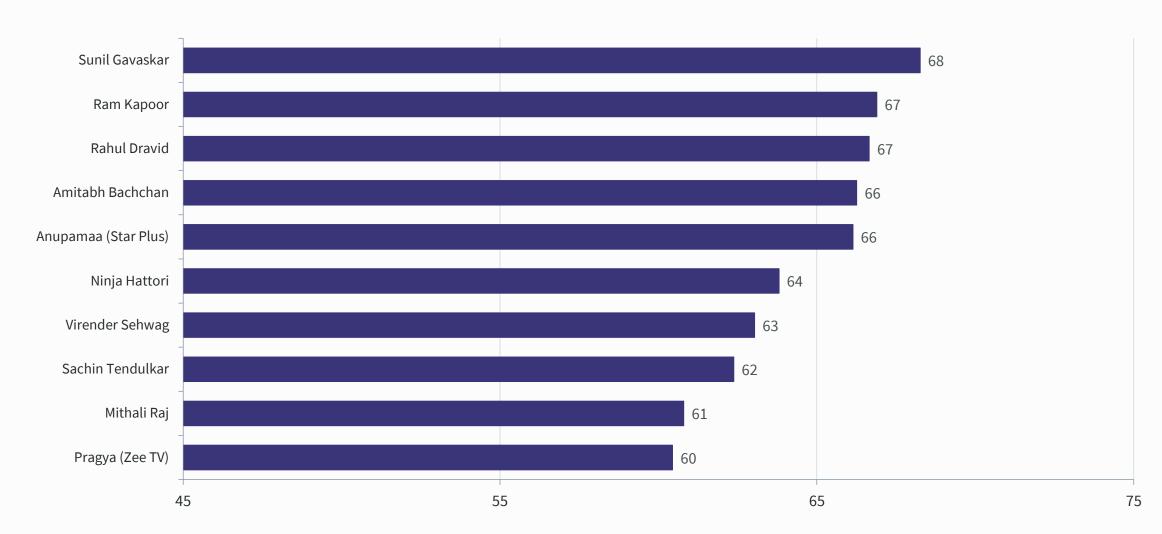

### **ORMAX CELEBLE SCORE: TOP 10 CELEBRITIES**

### **ORMAX CELEBLE SCORE: TOP CELEBRITIES (OTHER DOMAINS)**

### ORMAX CELEBLE SCORE: TOP CELEBRITIES BY OTHER DOMAINS

Regional Film Star (Telugu) Chiranjeevi

Regional Film Star (Tamil)

Jyothika

Regional Film Star (Marathi)
Sachin Khedekar

Regional Film Star (Punjabi)
Gurdas Maan